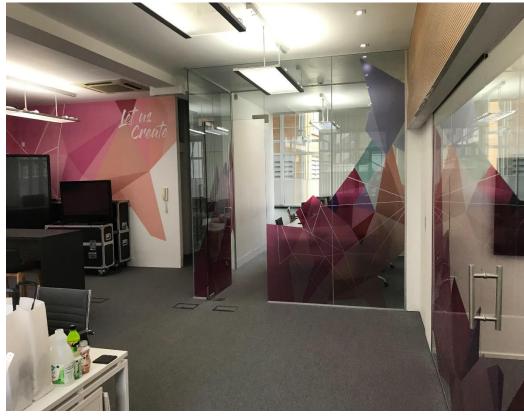

# 8 BLUE LION PLACE, LONDON SE1

MAIN AREA INCLUDING TWO PRIVATE MEETING ROOMS

# **Description**

A self-contained raised ground floor office unit with excellent natural light and modern office specifications. The unit is predominantly open plan with two separate meeting rooms and located within a secured gated development.