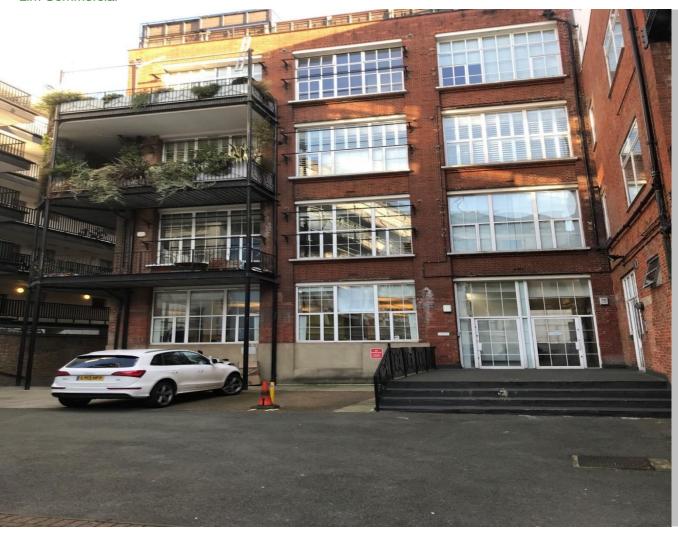

# 8 BLUE LION PLACE, LONDON SE1 4PU

SELF-CONTAINED OFFICE OF APPROX. 1,050 SQ FT (97.5 SQM).

OFFICE INVESTMENT FOR SALE LOCATED CLOSE TO BERMONDSEY STREET, SE1

£1000,000.00
WITH SHARE OF FREEHOLD

### Location

Located at the eastern end of Long Lane and a short walk to the ever popular Bermondsey Street providing a host of bars and restaurants nearby. Other amenities can be found along Tower Bridge Road together with various bus routes to all destinations.