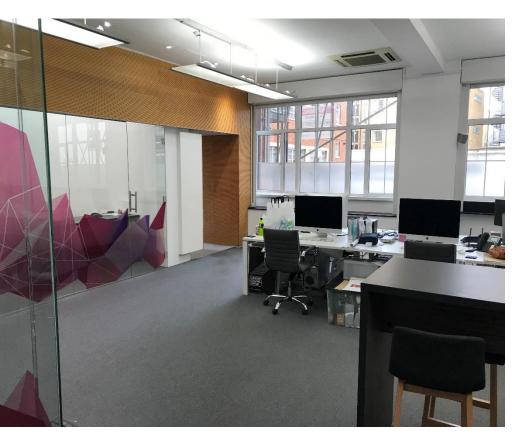

# 8 BLUE LION PLACE, LONDON SE1

MAIN AREA INCLUDING TWO PRIVATE MEETING ROOMS

# **Description**

A self-contained raised ground floor office unit with excellent natural light and modern office specifications. The unit is predominantly open plan with two separate meeting rooms and located within a secured gated development.